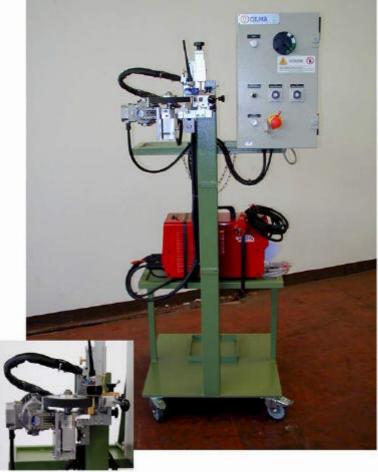

## TIG WELDING DEVICE FOR TUBULAR CARTRIDGE ELEMENTS

This type of device permit to make the closing operation of the top end of the tube welding together the stainless steel plug with the tube.

The position of the tube in the welding chamber is guaranteed by a stopper that is adjustable.

The welding process is made by a welder TIG with pulsed arc that allow to reach optimal current value for the fusion of the materials.

The rotating speed is controlled by means of a system inverter-motor.

## MAIN TECHNICAL CHARACTERISTICS:

| Tube diameter            |          | mm  | 6-25    |
|--------------------------|----------|-----|---------|
| Tube thickness           |          | mm  | 0.5-1   |
| Length of the elements   |          | mm  | 40-1000 |
| Medium feeding time      |          | sec | 5       |
| Medium welding time      | Tube ø16 | sec | 15      |
| Power supply             |          | V   | 2x230   |
| Frequency                |          | Hz  | 50      |
| Electric power installed |          | kW  | 1       |
| Overall dimension        |          | mt  | 1x1x2H  |
| Weigth                   |          | kg  | 140     |