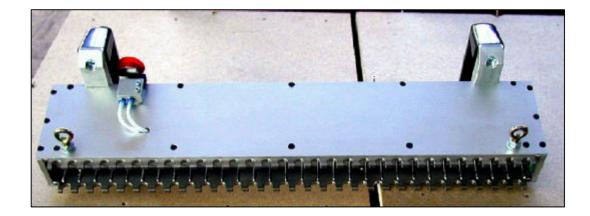

## PLIERS FOR LOADING TUBES DURING FILLING AND PLUGGING WITH 24-25-30 TUBES

It is an equipment with a very light structure for grasping the bundle of tubes to be inserted in the filling machine and for unloading them upon termination of the filling procedure inserting them in the automatic plugging device and afterwards unloading them again.

It can be supplied win the version with manual closure as well as pneumatic one.

Furthermore, it can be equipped with a hook and hung onto a balancer for easing handling operations when unloading very long and heavy resistances.

All the models are constructed with a distance between the centres of 19.05 mm for 25-30 tubes and 24 tubes with a distance between the centres equal to 13 mm.

## **GENERAL TECHNICAL SPECIFICATIONS:**

| Weight     | Kg. | 3.5        |
|------------|-----|------------|
| Dimensions | mm  | 700x160x60 |