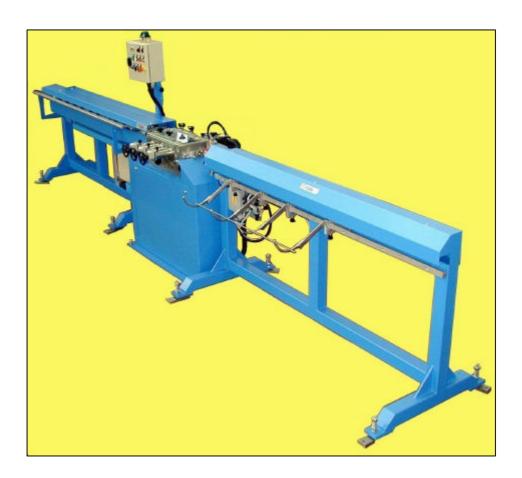

## RECTIFIER WITH HYPERBOLIC ROLLERS WITH MANUAL FEEDER AND AUTOMATIC UNLOADING

www.olmasrl.net OL-130/O/A

## RECTIFIER WITH HYPERBOLIC ROLLERS WITH MANUAL FEEDER AND AUTOMATIC UNLOADING

If it is necessary to manually feed a rectifier with hyperbolic roller, this device fully meets that need, while at the same time providing orderly, automatic unloading of the rectified piece.